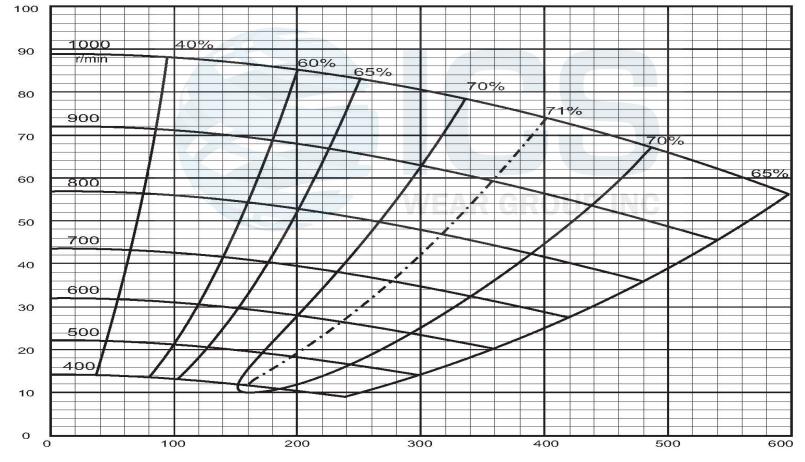

| ICS High Performance Pump Curve for ICSHDPF108CrWI28 Metal Impeller - Metal Liner |                    |                 |                   |               |        |                                                      |
|-----------------------------------------------------------------------------------|--------------------|-----------------|-------------------|---------------|--------|------------------------------------------------------|
| Pump Curve Shows Various Speeds                                                   |                    |                 |                   |               |        |                                                      |
| IMPELLER DETAILS                                                                  |                    | LINER DETAILS   |                   | FRAME DETAILS |        | COMMENTS                                             |
| Part No.                                                                          | ICSHDPIMP8FMCrWI28 | Part No.        | ICSHDPVOL8GCrWI28 | Frame Size    | Max kW | For best component life aim to operate at            |
| Vanes                                                                             | 5                  | Туре            | Volute            | F*            | 260    | between 60% and 100% of the best efficiency          |
| Туре                                                                              | Closed             | Material        | Metal             | FF            | 425    | point at operating speed. For safety, do not operate |
| Material                                                                          | Metal              | Port Sizes (mm) |                   | G             | 600    | ANY brand of centrifugal pump at shut off.           |
| Diameter                                                                          | 686                |                 |                   | GG            | 900    |                                                      |

Curve Ref: ICSHDPF108CrWI28CLP