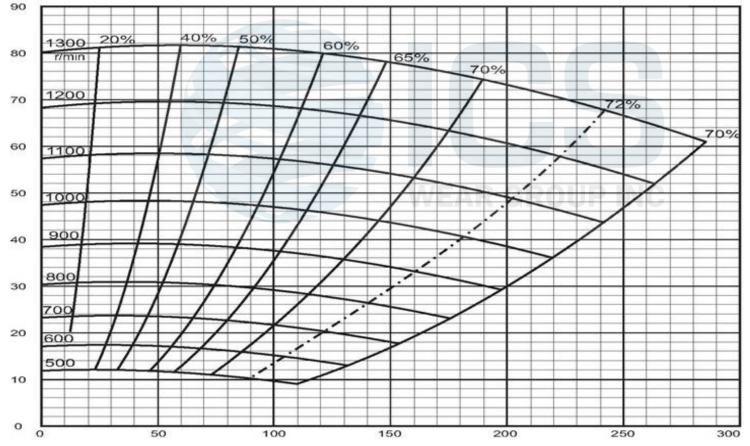

| ICS High Performance Pump Curve for ICSHDPF86CrWI28 Metal Impeller - Metal Liner |                   |                 |                   |               |        |                                                      |
|----------------------------------------------------------------------------------|-------------------|-----------------|-------------------|---------------|--------|------------------------------------------------------|
| Pump Curve Shows Various Speeds                                                  |                   |                 |                   |               |        |                                                      |
| IMPELLER DETAILS                                                                 |                   | LINER DETAILS   |                   | FRAME DETAILS |        | COMMENTS                                             |
| Part No.                                                                         | ICSHDPIMP6FCrWI28 | Part No.        | ICSHDPVOL6FCrWI28 | Frame Size    | Max kW | For best component life aim to operate at            |
| Vanes                                                                            | 5                 | Туре            | Volute            | E             | 120    | between 60% and 100% of the best efficiency          |
| Туре                                                                             | Closed            | Material        | Metal             | EE            | 225    | point at operating speed. For safety, do not operate |
| Material                                                                         | Metal             | Port Sizes (mm) |                   | F*            | 260    | ANY brand of centrifugal pump at shut off.           |
| Diameter                                                                         | 510               |                 |                   | FF            | 425    |                                                      |

Curve Ref: ICSHDPF86CrWI28CLP

Total Dynamic Head (m)

Flowrate (I/sec)