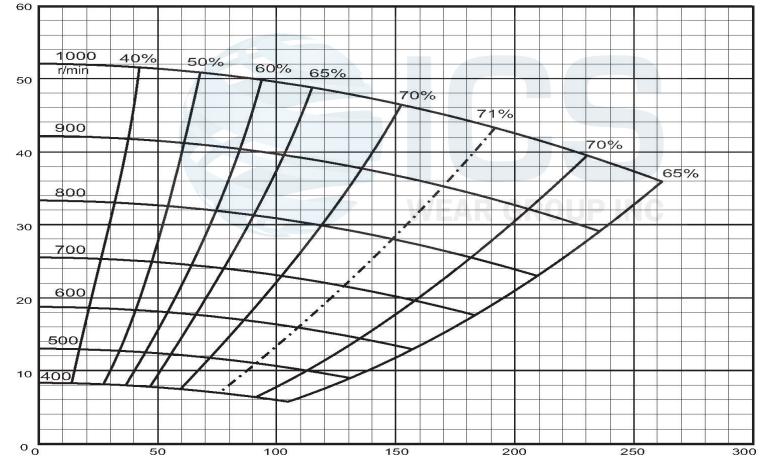

| ICS High Performance Pump Curve for ICSHDPF86RR Rubber Impeller - Rubber Liners<br>Pump Curve Shows Various Speeds |               |                 |                          |            |        |                                                      |
|--------------------------------------------------------------------------------------------------------------------|---------------|-----------------|--------------------------|------------|--------|------------------------------------------------------|
|                                                                                                                    |               |                 |                          |            |        |                                                      |
| Part No.                                                                                                           | ICSHDPIMP6FRR | Part No.        | ICSHDPCPL/FPL6FRR        | Frame Size | Max kW | For best component life aim to operate at            |
| Vanes                                                                                                              | 5             | Туре            | Cover/Frame Plate Liners | E          | 120    | between 60% and 100% of the best efficiency          |
| Туре                                                                                                               | Closed        | Material        | Rubber                   | EE         | 225    | point at operating speed. For safety, do not operate |
| Material                                                                                                           | Rubber        | Port Sizes (mm) |                          | F*         | 260    | ANY brand of centrifugal pump at shut off.           |
| Diameter                                                                                                           | 510           |                 |                          | FF         | 425    |                                                      |

Curve Ref: ICSHDPF86RRCLP

Total Dynamic Head (m)