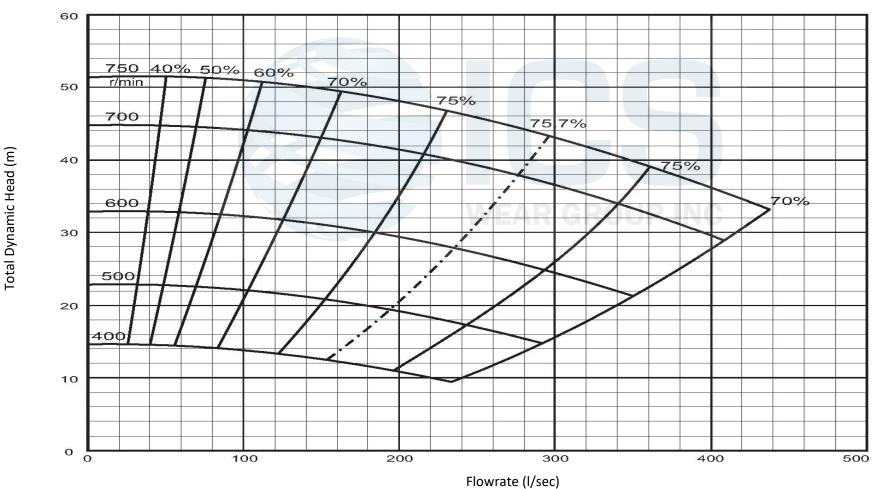

## ICS WEAR GROUP INC.

www.icsweargroup.com

| ICS High Performance Pump Curve for ICSHDPG108RR Rubber Impeller - Rubber Liners |               |                 |                         |               |        |                                                      |
|----------------------------------------------------------------------------------|---------------|-----------------|-------------------------|---------------|--------|------------------------------------------------------|
| Pump Curve Shows Various Speeds                                                  |               |                 |                         |               |        |                                                      |
| IMPELLER DETAILS                                                                 |               | LINER DETAILS   |                         | FRAME DETAILS |        | COMMENTS                                             |
| Part No.                                                                         | ICSHDPIMP8GRR | Part No.        | ICSHDPCPL/FPL8GRR       | Frame Size    | Max kW | For best component life aim to operate at            |
| Vanes                                                                            | 5             | Туре            | Cover/Frame Plate Liner | F             | 260    | between 60% and 100% of the best efficiency          |
| Туре                                                                             | Closed        | Material        | Rubber                  | FF            | 425    | point at operating speed. For safety, do not operate |
| Material                                                                         | Rubber        | Port Sizes (mm) |                         | G*            | 600    | ANY brand of centrifugal pump at shut off.           |
| Diameter                                                                         | 686           |                 |                         | GG            | 900    |                                                      |