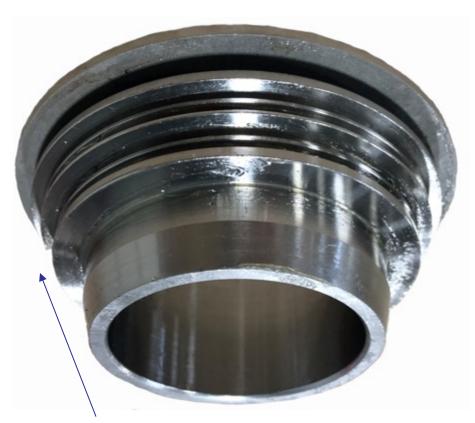

# Your Solutions

Compared with the best bearing isolator, you will find the new designed ICS Mill Master Max is superior.

Series of Labyrinth to prevent the ingress of contaminants

Frequent greasing is both timeconsuming and expensive when you consider 95% leaks into the environment. This leads to financial, environmental and even safety issues.

With the Mill Master (MMMLBSK) you can use the best grease to ensure reliability while saving the environment, reducing labour, costs, and reducing the cost of consumables

ICSMMMBAU is leak free
ICSMMMBAU is contaminant-free