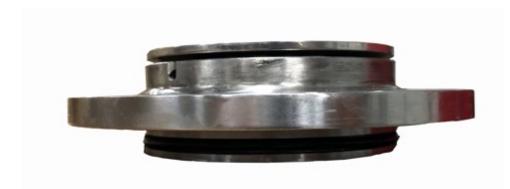

### Current OEM Style Laby and End Cover

#### **OEM Labyrinth:**

Subject to corrosion from gland leakage and wear from rubbing piston rings.

Resultant metal filings forced into lubricant as contaminants.

**OEM End Cover:** Subject to corrosion from gland leakage and wear from piston rings rubbing (resultant metal filings forced into lubricant)

#### **OEM Piston Rings:**

Subject to wear with <u>metal filings</u> <u>forced into lubricant</u>. Brittle material is subject to breakage during fitting and removal.