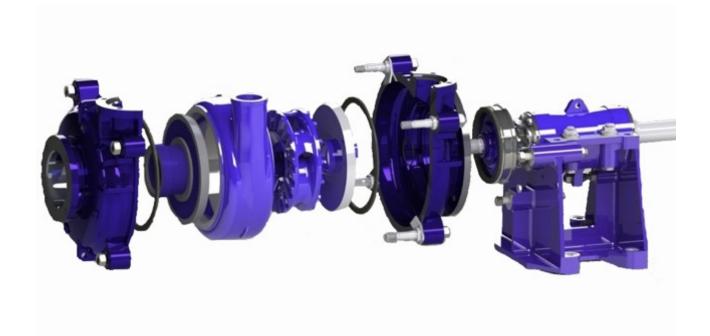

# ICS Mill Master Max Bearing Assembly Unit

Now with our new Extended Life LABY SEAL + END COVER.

100% interchangeable with the OEM

# ICS Mill Master Max

We guarantee 100% interchangeability with the parts for your older bearing assemblies.

**To prove it:** We offer you the Service Exchange programs as well as the Retrofit Kits for your existing bearing assemblies.