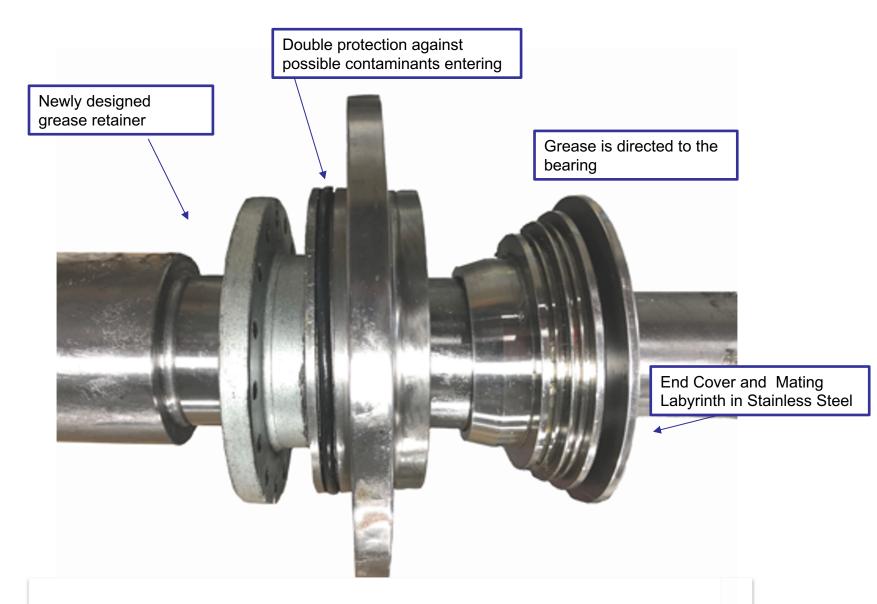

# Your Solutions

Compared with the best bearing isolator, you will find the new designed ICS Mill Master Max is superior.

Series of Labyrinth to prevent the ingress of contaminants

Frequent greasing is both timeconsuming and expensive when you consider 95% leaks into the environment. This leads to financial, environmental and even safety issues.

With the Mill Master (MMMLBSK) you can use the best grease to ensure reliability while saving the environment, reducing labour, costs, and reducing the cost of consumables

ICSMMMBAU is leak free
ICSMMMBAU is contaminant-free