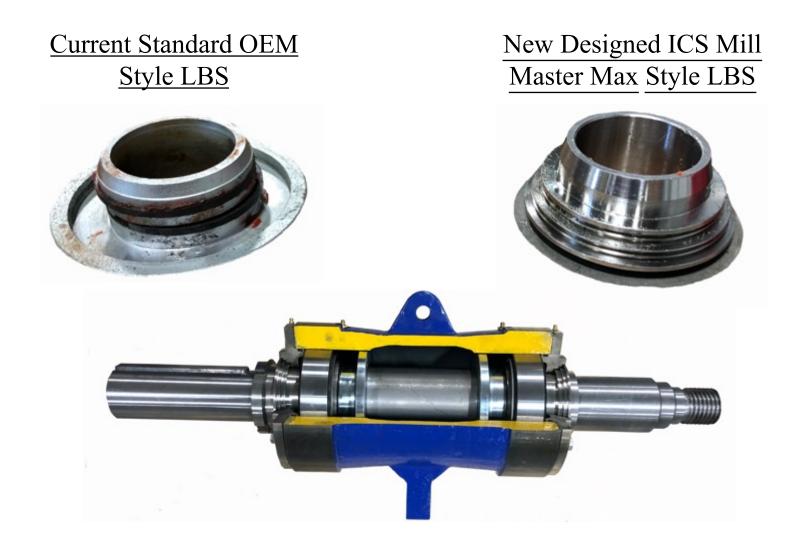

# Your Solutions

Compared with the best bearing isolator, you will find the new designed ICS Mill Master Max is superior.

Series of Labyrinth to prevent the ingress of contaminants

Frequent greasing is both timeconsuming and expensive when you consider 95% leaks into the environment. This leads to financial, environmental and even safety issues.

With the Mill Master (MMMLBSK) you can use the best grease to ensure reliability while saving the environment, reducing labour, costs, and reducing the cost of consumables

ICSMMMBAU is leak free
ICSMMMBAU is contaminant-free