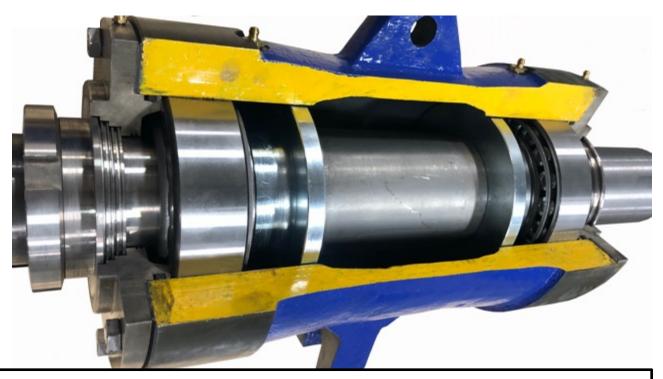

# ICS Mill Master Max Bearing Assembly Unit

Now with our new Extended Life LABY SEAL + END COVER.

100% interchangeable with the OEM

# Your Solutions

Compared with the best bearing isolator, you will find the new designed ICS Mill Master Max is superior.

Series of Labyrinth to prevent the ingress of contaminants

Frequent greasing is both timeconsuming and expensive when you consider 95% leaks into the environment. This leads to financial, environmental and even safety issues.

With the Mill Master (MMMLBSK) you can use the best grease to ensure reliability while saving the environment, reducing labour, costs, and reducing the cost of consumables

ICSMMMBAU is leak free
ICSMMMBAU is contaminant-free